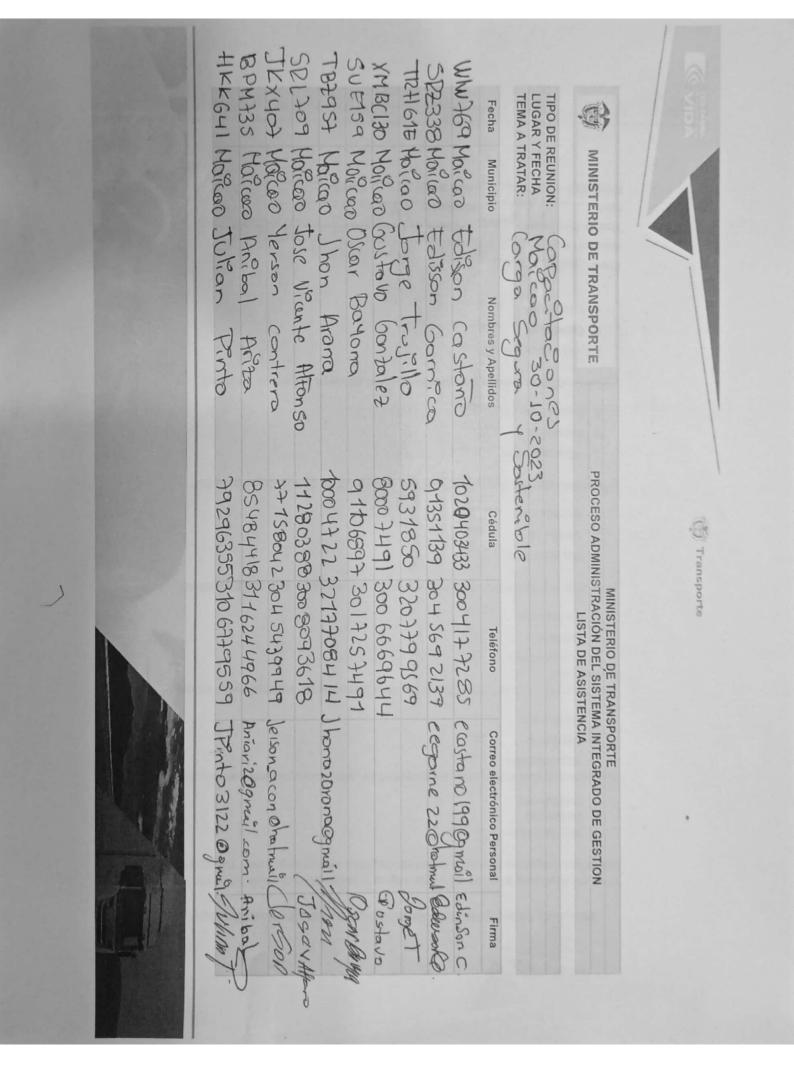

## MINISTERIO DE TRANSPORTE PROCESO ADMINISTRACIÓN DEL SISTEMA INTEGRADO DE GESTION LISTA DE ASISTENCIA

TIPO DE REUNION: Corga Segura 9 Sostenable

LUGARY FECHA 30-6Ct-2023

TEMA A TRATAR: Carga Segura 9 Sostenable

| Fecha Municipio Nombres                                |               | Cédula      |              | Correo electrónico Personal | ( ) //          |
|--------------------------------------------------------|---------------|-------------|--------------|-----------------------------|-----------------|
| Fecha Municipio Nombres                                | s y Apellidos | 110579902   | 320330074    | 9 Juis Devil & Grand        | A               |
| R834709Cienaga Josep 9                                 | Esid Castro   | 10168450    | 211 20 10    | 0                           |                 |
|                                                        | of Hernandez  | 12612308    | 318 426 3017 | NIA HERABO                  | ( E) 11 1       |
|                                                        | 11100 4040    | 11083 SIM31 | 3127622722   | contale montineral andla    | Contabol 1      |
| uproscionaga Gonzalo<br>304120 Genaga formando         | O la Barios   | 19614471    | 3177910167   | N. X                        | 4               |
| 30x120 Clerago formando<br>52x473 Santolleta Carlos Po | Wello voline  | 22034437    | 317 756 8996 | Corlos poro Bladamilar      | Jecas -         |
| SZK473 SantoHet Callos to                              | 26 AMETA      | 1,92565884  | 3175914954   | roraldusma@hatmaila         | an Vamo 17 One  |
| course and dilletorald                                 | Doma 195      |             |              | 01:005.lcacolden192         |                 |
| 1613an day 01:00 =                                     | 57104         | 1-035213    | 34(232367    | viveros berndesto           | Indi Constitute |
| tan.an                                                 | 4.000         | 7087703133  | 217248118    |                             | · Jon Saw       |
| wolo80 (0:5 A)                                         | Cearcia .     | 10000177    | 21/3 100113  |                             |                 |