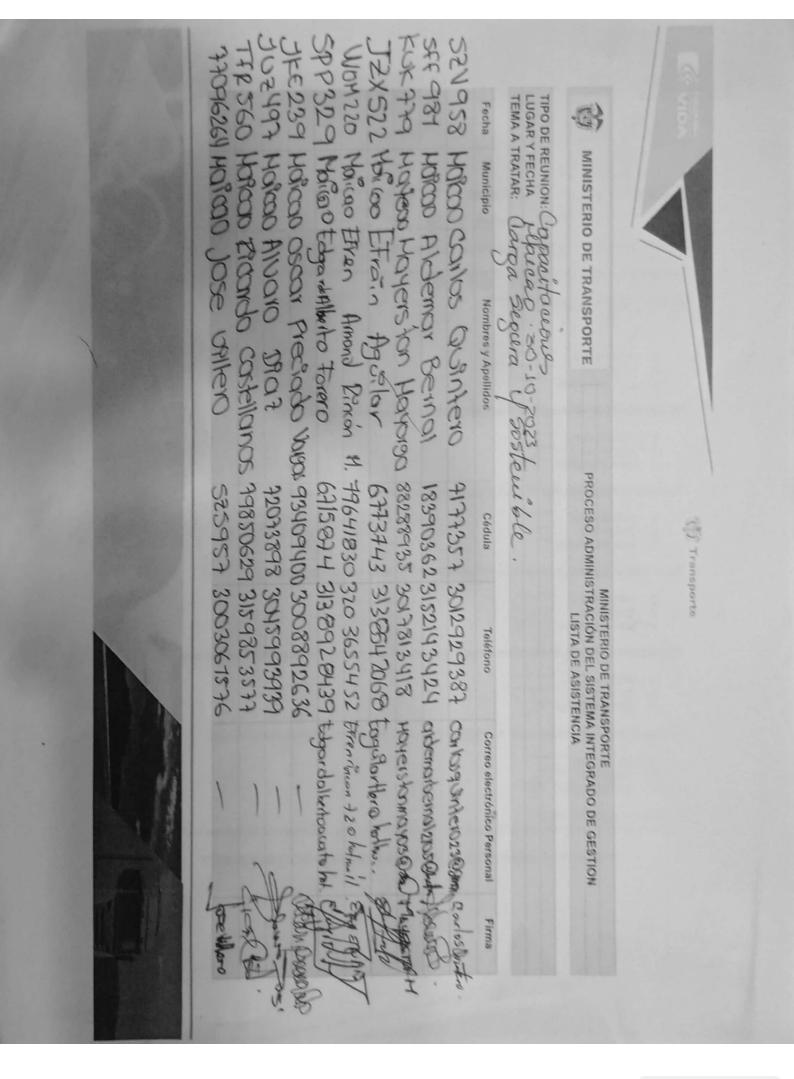

## MINISTERIO DE TRANSPORTE PROCESO ADMINISTRACIÓN DEL SISTEMA INTEGRADO DE GESTION LISTA DE ASISTENCIA

TIPO DE REUNION: Corga Segura 9 Sostenable

LUGARY FECHA 30-6Ct-2023

TEMA A TRATAR: Carga Segura 9 Sostenable

| Fecha Municipio Nombres                                |               | Cédula      |              | Correo electrónico Personal | ( ) //          |
|--------------------------------------------------------|---------------|-------------|--------------|-----------------------------|-----------------|
| Fecha Municipio Nombres                                | s y Apellidos | 110579902   | 320330074    | 9 Juis Devil & Grand        | A               |
| R834709Cienaga Josep 9                                 | Esid Castro   | 10168450    | 211 20 10    | 0                           |                 |
|                                                        | of Hernandez  | 12612308    | 318 426 3017 | NIA HERABO                  | ( E) 11 1       |
|                                                        | 11100 4040    | 11083 SIM31 | 3127622722   | contale montineral andla    | Contabol 1      |
| uproscionaga Gonzalo<br>304120 Genaga formando         | O la Barios   | 19614471    | 3177910167   | N. X                        | 4               |
| 30x120 Clerago formando<br>52x473 Santolleta Carlos Po | Wello voline  | 22034437    | 317 756 8996 | Corlos poro Bladamilar      | Jecas -         |
| SZK473 SantoHet Callos to                              | 26 AMETA      | 1,92565884  | 3175914954   | roraldusma@hatmaila         | an Vamo 17 One  |
| course and dilletorald                                 | Doma 195      |             |              | 01:005.lcacolden192         |                 |
| 1613an day 01:00 =                                     | 57104         | 1-035213    | 34(232367    | viveros berndesto           | Indi Constitute |
| tan.an                                                 | 4.000         | 7087703133  | 217248118    |                             | · Jon Saw       |
| wolo80 (0:5 A)                                         | Cearcia .     | 10000177    | 21/3 100113  |                             |                 |